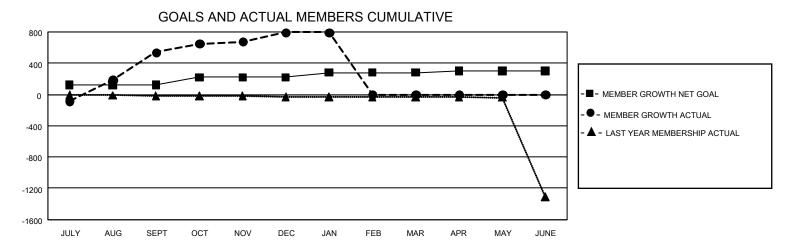

## GMT Constitutional Area 5 - C, Group C

REPORT DOES NOT INCLUDE CLUBS IN UNDISTRICTED AREAS.

| Clubs                 |               |           |               | Members               |                        |                         |                                                    |  |  |
|-----------------------|---------------|-----------|---------------|-----------------------|------------------------|-------------------------|----------------------------------------------------|--|--|
| RESULTS FOR 2020-2021 |               |           |               | RESULTS FOR 2020-2021 |                        |                         |                                                    |  |  |
| QUARTER               | NEW CLUB GOAL | NEW CLUBS | DROPPED CLUBS | QUARTER MEMB          | BER GROWTH NET<br>GOAL | MEMBER GROWTH<br>ACTUAL | DROPPED<br>MEMBERS ACTUAL<br>(including transfers) |  |  |
| JULY/AUG/SEPT         | 0             | 0         | 0             | JULY/AUG/SEPT         | 120                    | 841                     | 238                                                |  |  |
| OCT/NOV/DEC           | 0             | 0         | 0             | OCT/NOV/DEC           | 100                    | 398                     | 89                                                 |  |  |
| JAN/FEB/MAR           | 0             | 0         | 0             | JAN/FEB/MAR           | 60                     | 61                      | 32                                                 |  |  |
| APR/MAY/JUNE          | 0             | 0         | 0             | APR/MAY/JUNE          | 20                     | 0                       | 0                                                  |  |  |

## GOALS AND ACTUAL NEW CLUBS CUMULATIVE

| DROPPED CLUBS: 0 |     | 241 CLUBS OF 326 ADDED 1 OR MORE<br>NEW MEMBERS | GENDER DISTRIBUTION  MALE 4,401 (56.56%) |                |     |
|------------------|-----|-------------------------------------------------|------------------------------------------|----------------|-----|
| DROPPED MEMBERS  |     |                                                 | FEMALE                                   | 3,380 (43.44%) |     |
| DECEASED         | 0   | CLICK HERE FOR CLIMITI ATIVE                    | TOTAL FAMILY UNIT MEMBERS                |                | 747 |
| CLUB CANCELLED 0 |     | CLICK HERE FOR CUMULATIVE MEMBERSHIP DATA       | FAMILY MEMBERS PAYING HALF DUES          |                | 381 |
| OTHER            | 359 |                                                 |                                          |                |     |
| TOTAL            | 359 |                                                 |                                          |                |     |